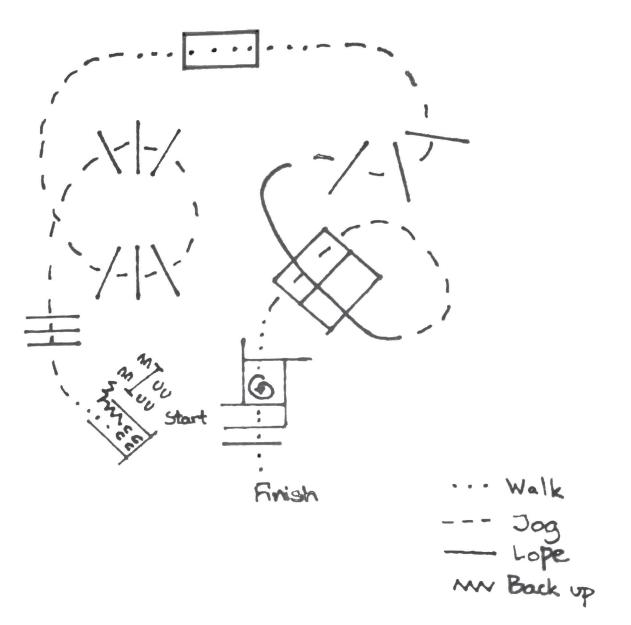

## Trail D

- Gate: Right hand push.
- Back between poles, walk forward.
- Jog over poles.
- Jog to bridge, walk over bridge.
- Jog over poles.
- Lope over poles (left lead).
- Jog over poles, jog up to box. Stop or break to walk.
- Walk into box, execute a 360 turn either way, walk out.
- Walk over poles.