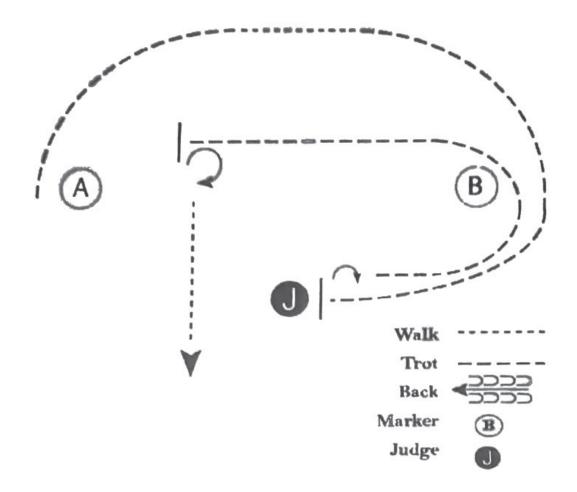

- Be ready at A.
- Jog an arc to the right.
- At the top of the arc, walk two strides.
- Jog half a circle and straight to Judge.
- Stop and set up for inspection.
- When dismissed, perform a 1/2 turn.
- Jog around B as shown. Stop befora A.
- Perform a 3/4 turn and walk straight away to exit.