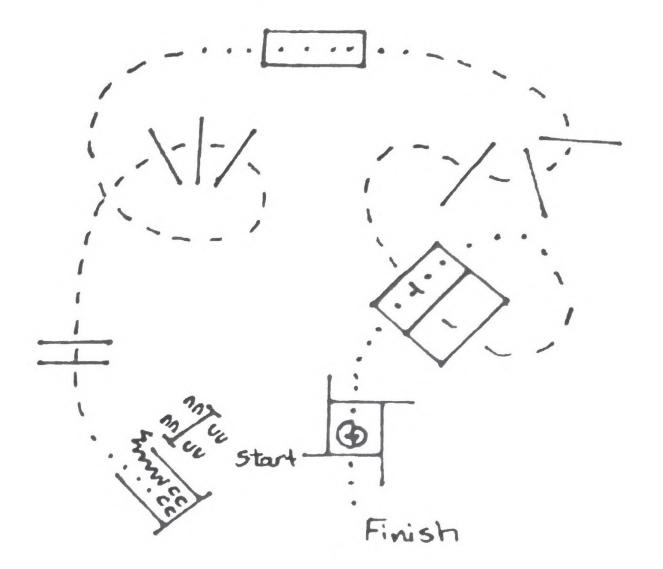

## **Trail At Hand D**

- Gate: Left hand push.
- Back between poles, walk forward.
- Jog over poles.
- Jog to bridge, walk over bridge.
- Jog over poles.
- Break into a walk and walk over poles.
- Walk into box, execute a 360 turn either way, walk out.