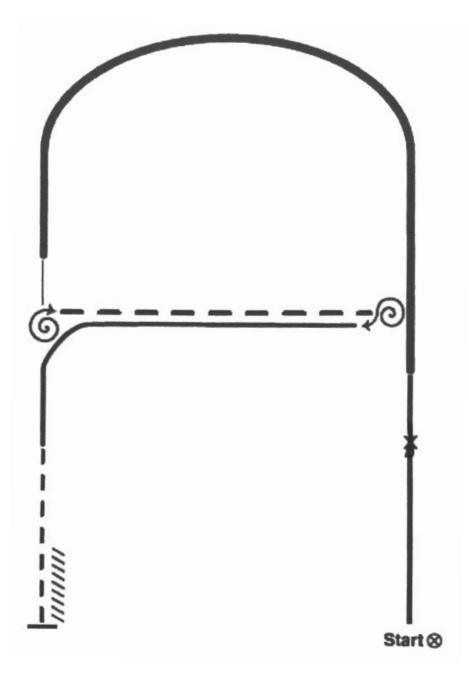

- Be ready at A.
- Jog an arc to the right.
- At the top of the arc, walk two strides.
- Jog half a circle and straight to Judge.
- Stop and set up for inspection.
- When dismissed, perform a 1/2 turn.
- Jog around B as shown. Stop befora A.
- Perform a 3/4 turn and walk straight away to exit.