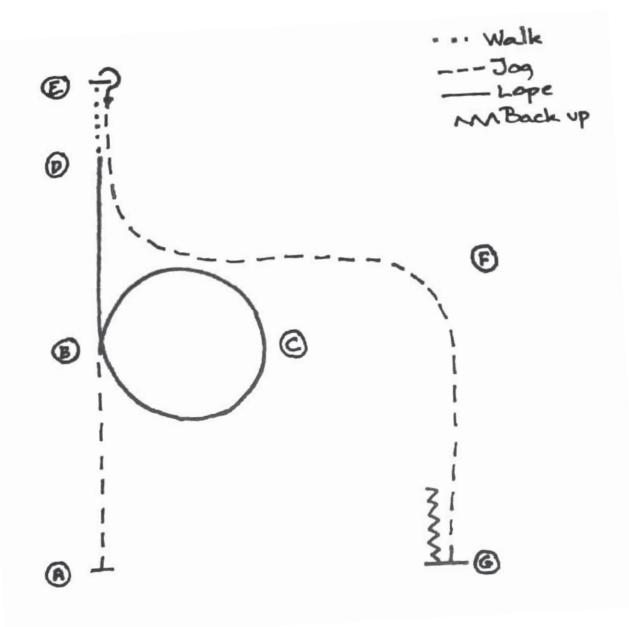

- Be ready at A.
- Jog from a to B.
- At B, lope (right lead) a circle between B and C.
- Continue to lope from B to D.
- At D, break onto a walk. Walk to E and stop.
- Perform 1/2 turn to the right.
- Jog from E to D.
- At D perform a circle line towards F.
- Before F, perform a circle line and carry on to G.
- At G, stop and backup 4 steps.