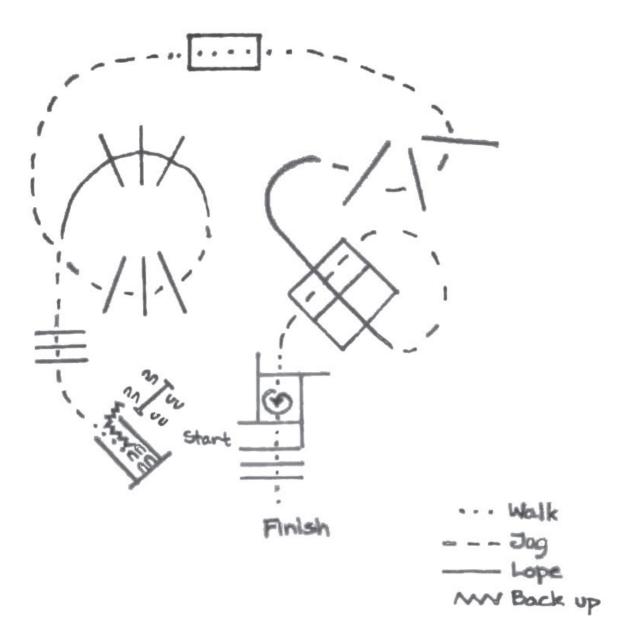

## Trail B

- Gate: Right hand Push.
- Back between poles, walk forward.
- Jog over poles.
- Lope over poles (right lead).
- Break to jog, jog over poles.
- Jog to bridge, walk over bridge.
- Jog over poles.
- Lope over poles (left lead).
- Jog over poles, jog up to box. Stop or break to walk.
- Walk into box, execute a 360 turn either way, walk out.
- Walk over poles.